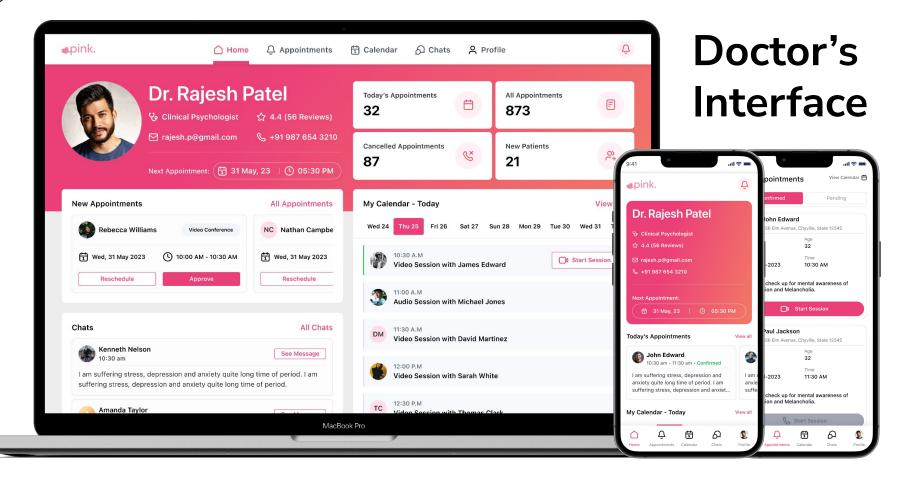

## What Pink Health brings to the table

The platform is built to improve the efficiency of the doctor