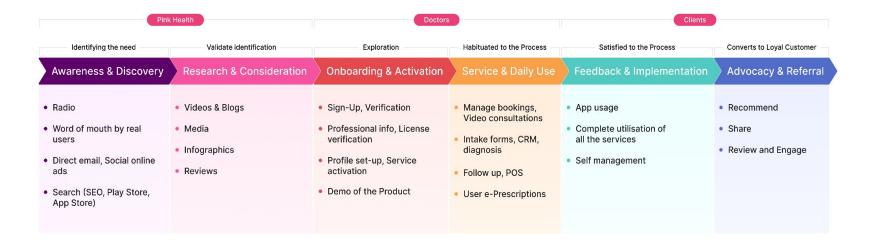

n be provided including feature levels, goodies and set up
- This helps retain users and provides an additional revenue stream for the company

# **Gold Membership**

Silver Membership



# Top 3 advantages a Doctor can avail using our solutions

01

Doctors can better manage their time and schedule more patients through online appointments

02

Video consultations save time and money for both the physician and the patient 03

Al-enabled solutions speed up the diagnosis and prescription process



# Top 3 advantages a Patient can avail using our solutions

01

Patients can conveniently schedule appointments online and avoid long wait times

02

Video consultations save travel time and expenses

03

Faster diagnosis and prescription process improves patient outcomes



## **User Journey**





## **Ecosystem Map**









## Conclusion

The telehealth platform provides a convenient and efficient solution for doctors and patients

The focus on customization and white-labeling helps retain market attribution and brand identity for hospitals and clinics