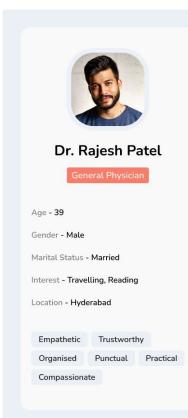

### **User Persona**

"Every patient deserves personalized, compassionate care and treatment of their unique needs."

#### Bio

Dr. Patel is known for his compassionate bedside manner and his ability to make his patients feel at ease during their visits. He is dedicated to providing the highest quality care possible in the field of medicine

#### Goals

- To provide personalized and high-quality care
- To build strong and lasting relationships with his patients
- To continue learning and staying up-to-date with the latest advancements