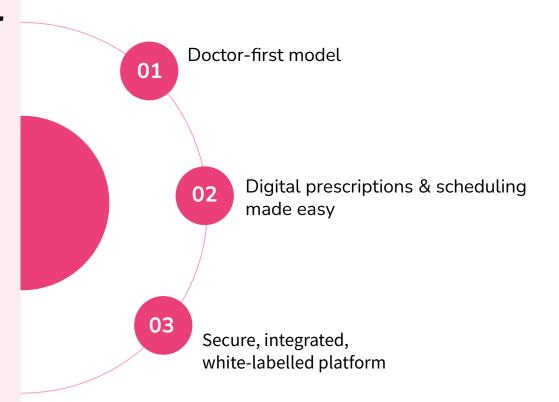

# Top 3 advantages a Doctor can avail using our solutions

01

Doctors can better manage their time and schedule more patients through online appointments

02

Video consultations save time and money for both the physician and the patient 03